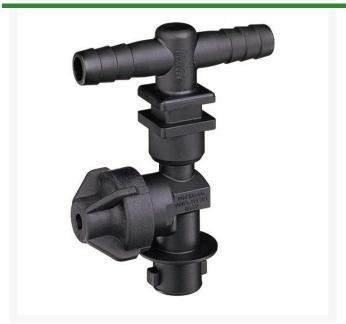

## **TeeJet Single Nozzle Body - 3/4**

RTJ19349-211-785-NYB

- Dry boom, single hose shank
- Available with single, double or triple hose shanks for 3/8 inch, 1/2 inch and 3/4 inch I.D. hose.
- 3/4 in NPT
- Drip-free shutoff with TeeJet ChemSaver.
  Opens at 10 PSI. Standard diaphragm is EPDM with FKM optional. Maximum operating pressure of 125 PSI.
- Drip-free shut off with TeeJet ChemSaver
- Flow rate: 2.25 GPM at 5 PSI pressure drop, 3.18 GPM at 10 PSI pressure drop
- Standard diaphragm is EPDM
- Viton optional
- Maximum operating pressure 125 psi