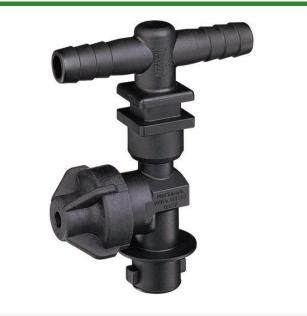

- Dry boom, single hose shank
- Available with single, double or triple hose shanks for 3/8 inch, 1/2 inch and 3/4 inch I.D. hose.
- 3/8 in NPT
- Drip-free shutoff with TeeJet ChemSaver. Opens at 10 PSI. Standard diaphragm is EPDM with FKM optional. Maximum operating pressure of 125 PSI.
- Drip-free shut off with TeeJet ChemSaver
- Flow rate: 2.25 GPM at 5 PSI pressure drop, 3.18 GPM at 10 PSI pressure drop
- Standard diaphragm is EPDM
- Viton optional
- Maximum operating pressure 125 psi