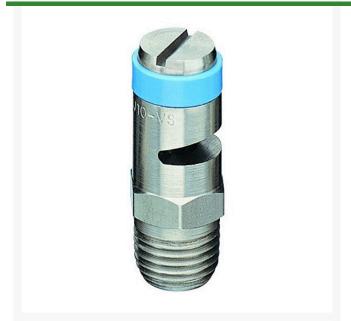

## **TeeJet Spray Nozzle - 1/4TTJ10-VS Light Blue**

RTJ14TTJ10-VS

## **Details**

TurfJet nozzles feature very large droplets providing excellent systemic and drift application. A direct replacement for the plastic hollow cone, low-drift nozzles, with more precise flow and distribution pattern. Large orifice reduces clogging. VisiFlo color-coded. Use with TeeJet Cap QJ4676-\*-NYR. Nozzle spacing 20"- 40" . (50-100 cm). Pressure range 25 - 75 psi (1.5-5 bar).

## **Specifications**

Manufacturer TeeJet
Nozzle Capacity Size Light Blue
Nozzle Material Code Stainless Steel

**Gritmaster** 

309 Percy Osborn Road Morningside, 4001

https://gritmaster.rrproducts.com/