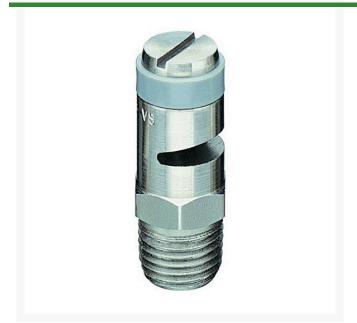

## **TeeJet Spray Nozzle - 1/4TTJ06-VS Gray** RTJ14TTJ06-VS

## **Details**

TurfJet nozzles feature very large droplets providing excellent systemic and drift application. A direct replacement for the plastic hollow cone, low-drift nozzles, with more precise flow and distribution pattern. Large orifice reduces clogging. VisiFlo color-coded. Use with TeeJet Cap QJ4676-\*-NYR. Nozzle spacing 20"- 40" . (50-100 cm). Pressure range 25 - 75 psi (1.5-5 bar).