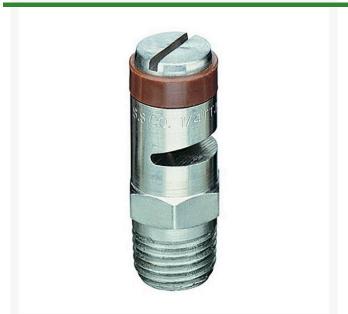

## TeeJet Spray Nozzle - 1/4TTJ05-VS Brown RTJ14TTJ05-VS

## **Details**

TurfJet nozzles feature very large droplets providing excellent systemic and drift application. A direct replacement for the plastic hollow cone, low-drift nozzles, with more precise flow and distribution pattern. Large orifice reduces clogging. VisiFlo color-coded. Use with TeeJet Cap QJ4676-\*-NYR. Nozzle spacing 20"- 40" . (50-100 cm). Pressure range 25 - 75 psi (1.5-5 bar).

- Very large droplets
- More precise flow and distribution pattern.
- · Large orifice reduces clogging.
- 1/4TTJ(VS) is available in seven VisiFlo capacities (02 to 15) and 1/4TTJ(VP) is available in four VisiFlo capacities (06 to 15).
- 1/4TTJ(VS) is available in seven VisiFlo capacities (02 to 15) and 1/4TTJ(VP) is available in four VisiFlo capacities (06 to 15).
- Simple installation of TurfJet nozzles on vertical nozzle bodies.
- Nylon construction.

## **Specifications**

Manufacturer TeeJet Nozzle Capacity Size Brown

Nozzle Material Code Stainless Steel

**Gritmaster** 

309 Percy Osborn Road Morningside, 4001