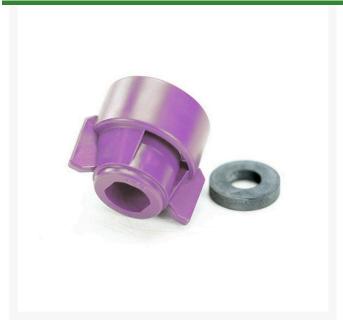

## TeeJet Cap and Gasket - 114443-10-CELR - Violet

RTJ114443-10-CELR

## **Details**

Quick TeeJet caps are designed with grooves that fit locating lugs on the nozzle body. Caps are made of Nylon and are available for use with all TeeJet spray tips. Maximum operating pressure of 300 psi (20bar). For cap and seat gasket set, specify set number and color code. Example:: RTJ114443-(\*)-NYR. For cap and washer gasket set, example: RTJ114441-(\*)NYR. \* Caps Color Code: 1- Black, 2 - White, 3 - Red, 4 - Blue, 5 - Green, 6 - Yellow, 7 - Brown, 8 - Orange, 10 - Violet.