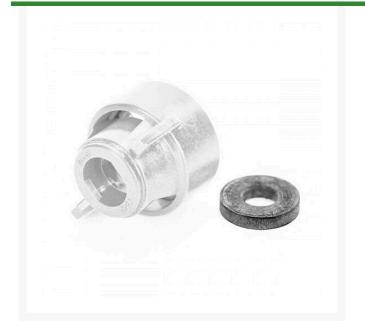

## TeeJet Cap and Gasket - 114443-2-CELR - White

RTJ114443-2-CELR

## Details

Quick TeeJet caps are designed with grooves that fit locating lugs on the nozzle body. Caps are made of Nylon and are available for use with all TeeJet spray tips. Maximum operating pressure of 300 psi (20bar). For cap and seat gasket set, specify set number and color code. Example:: RTJ114443-(\*)-NYR. For cap and washer gasket set, example: RTJ114441-(\*)NYR. \* Caps Color Code: 1- Black, 2 -White, 3 - Red, 4 - Blue, 5 - Green, 6 - Yellow, 7 -Brown, 8 - Orange, 10 - Violet.