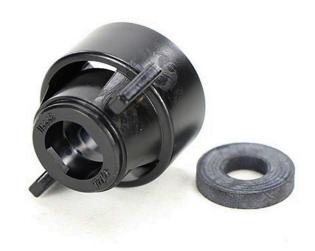

## TeeJet Cap and Gasket - 114443-1-CELR - Black

RTJ114443-1-CELR

## **Details**

Quick TeeJet caps are designed with grooves that fit locating lugs on the nozzle body. Caps are made of Nylon and are available for use with all TeeJet spray tips. Maximum operating pressure of 300 psi (20bar). For cap and seat gasket set, specify set number and color code. Example:: RTJ114443-(\*)-NYR. For cap and washer gasket set, example: RTJ114441-(\*)NYR. \* Caps Color Code: 1- Black, 2 - White, 3 - Red, 4 - Blue, 5 - Green, 6 - Yellow, 7 - Brown, 8 - Orange, 10 - Violet.