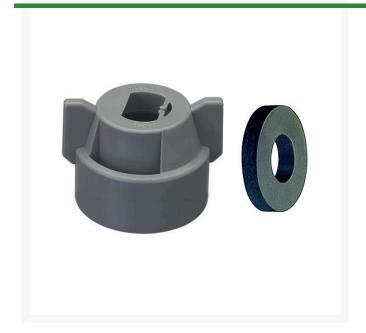

## TeeJet Cap and Washer - 114441-9-CELR - Grey

RTJ114441-9-CELR

## **Details**

Quick TeeJet caps are designed with grooves that fit locating lugs on the nozzle body. Caps are made of Nylon and are available for use with all TeeJet spray tips. Maximum operating pressure of 300 psi (20bar). For cap and seat gasket set, specify set number and color code. Example:: RTJ114443-(\*)-NYR. For cap and washer gasket set, example: RTJ114441-(\*)NYR. \* Caps Color Code: 1- Black, 2 - White, 3 - Red, 4 - Blue, 5 - Green, 6 - Yellow, 7 - Brown, 8 - Orange, 10 - Violet.