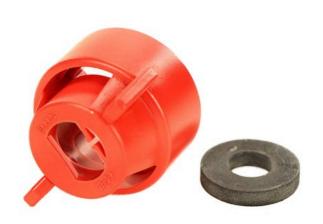

## TeeJet Cap and Washer - 114441-3-CELR - Red

RTJ114441-3-CELR

## Details

Quick TeeJet caps are designed with grooves that fit locating lugs on the nozzle body. Caps are made of Nylon and are available for use with all TeeJet spray tips. Maximum operating pressure of 300 psi (20bar). For cap and seat gasket set, specify set number and color code. Example:: RTJ114443-(\*)-NYR. For cap and washer gasket set, example: RTJ114441-(\*)NYR. \* Caps Color Code: 1- Black, 2 -White, 3 - Red, 4 - Blue, 5 - Green, 6 - Yellow, 7 -Brown, 8 - Orange, 10 - Violet.

Replaces R&R Products

RTJ25612-3-NYR

Specifications Manufacturer

TeeJet