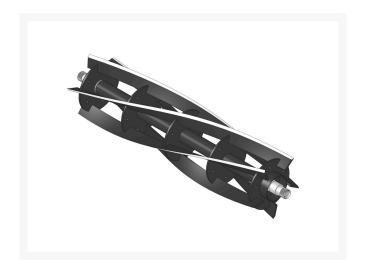

# Reel - 5 Blade 26 in RTCA19355

#### **Details**

R&R Reel blades are manufactured from high carbon-boron alloy steel and then hardened to RC46-49 to match the temper of our bedknives and original equipment bedknives. All R&R Reels are cylindrically ground on bearing surfaces and then relief ground. Reels are then precision computer balanced for extended bearing and reel life. R&R Products Reels are guaranteed against defects in material and workmanship for the life of the reel under normal use.

- High Carbon-Boron Alloy Steel
- Cylindrically Ground on Bearing Surfaces
- Precision Computer Balanced