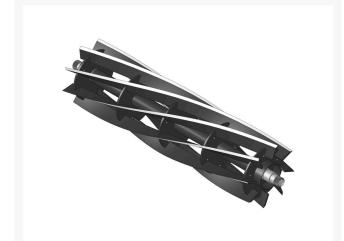

# Reel - 8 Blade 26 in

RTCA19356

## Details

R&R Reel blades are manufactured from high carbon-boron alloy steel and then hardened to RC46-49 to match the temper of our bedknives and original equipment bedknives. All R&R Reels are cylindrically ground on bearing surfaces and then relief ground. Reels are then precision computer balanced for extended bearing and reel life. R&R Products Reels are guaranteed against defects in material and workmanship for the life of the reel under normal use.

- High Carbon-Boron Alloy Steel
- Cylindrically Ground on Bearing Surfaces
- Precision Computer Balanced