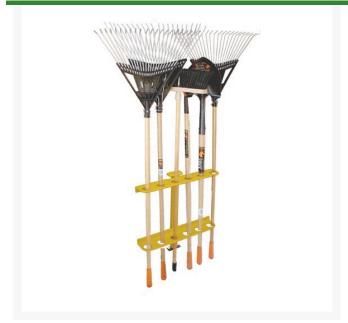

## 6 Place Hand Tool Rack - Open & Closed Trailer

RT3234

## **Details**

Heavy-duty, vinyl-coated steel construction secures 6 hand tools vertically. Ideal for rakes, shovels, etc., protecting them from damage during transport. Includes mounting hardware. (Use RT3239 Mounting Bracket to mount at a 45 degree angle.) Fits open trailers.

- Secures 6 hand tools upright
- Heavy-duty vinyl-coated steel construction
- Mounting hardware included
- Fits open trailers