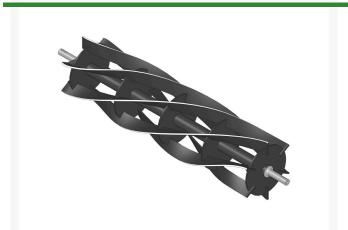

# Reel - 6 Blade RT-38-6

#### **Details**

R&R Reel blades are manufactured from high carbon-boron alloy steel and then hardened to RC46-49 to match the temper of our bedknives and original equipment bedknives. All R&R Reels are cylindrically ground on bearing surfaces and then relief ground. Reels are then precision computer balanced for extended bearing and reel life. R&R Products Reels are guaranteed against defects in material and workmanship for the life of the reel under normal use.

- High Carbon-Boron Alloy Steel
- Cylindrically Ground on Bearing Surfaces
- Precision Computer Balanced