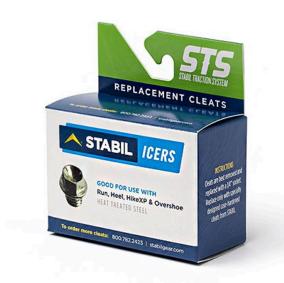

## Stabil Replacement Cleats, Steel, Pkg/25

RST-CLEATS

## Details

Protect yourself from slippery ice, snow and mud by adding STABILicers MAXX2 soles to your shoes or boots. The MAXX2 lightweight design features the Stabil Traction System with 15 threaded cleat receptacles. The self-cleaning treaded sole is attached and secured to your shoes or boots with adjustable polyester hook-and-loop straps for a quick and secure fit. No stretching required. Ideal for working outdoors, shoveling snow, rock work, winter hiking, hunting or fishing. Made in USA.

## Specifications

Manufacturer Material Package Quantity R&R Products Steel 25