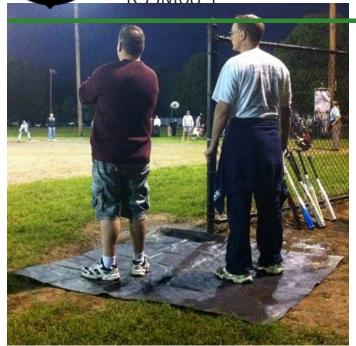

## Quick Dam Sport Savers Mat - 6 ft x 8 ft RSSM68-1

## **Details** Place in

Place into position before, during, or after it rains. Sport Savers mats cover problem areas such as the pitchers mound, home plate, bases, or in golf course bunkers. Place the absorbent side down to draw the moisture in and prevent mud buildup. Rubber side up collects water for easy draining. Grommets and stakes to secure in position included. Non-hazardous, non-toxic, and environmentally friendly. Reusable. 6' x 8'. Black.

- Quickly and easily remove puddles from athletic fields and golf course bunkers
- Prevent mud buildup
- Absorbent side removes water while rubber barrier captures water for easy removal
- Hardware included
- Reusable