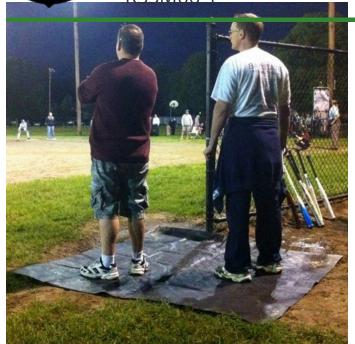

## Quick Dam Sport Savers Mat - 6 ft x 6 ft RSSM66-1

## Details

Place into position before, during, or after it rains. Sport Savers mats cover problem areas such as the pitchers mound, home plate, bases, or in golf course bunkers. Place the absorbent side down to draw the moisture in and prevent mud buildup. Rubber side up collects water for easy draining. Grommets and stakes to secure in position included. Non-hazardous, non-toxic, and environmentally friendly. Reusable. 6' x 6'. Black.

- Quickly and easily collect water on athletic fields and golf courses
- Prevent mud buildup
- Absorbent side removes water while rubber barrier captures water for easy removal
- Hardware included
- Reusable