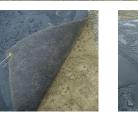

## Details

Place into position before, during, or after it rains. Sport Savers mats cover problem areas such as the pitchers mound, home plate, bases, or in golf course bunkers. Place the absorbent side down to draw the moisture in and prevent mud buildup. Rubber side up collects water for easy draining. Grommets and stakes to secure in position included. Non-hazardous, non-toxic, and environmentally friendly. Reusable. 6' x 6'. Black.

- Quickly and easily collect water on athletic fields and golf courses
- Prevent mud buildup
- Absorbent side removes water while rubber barrier captures water for easy removal
- Hardware included
- Reusable