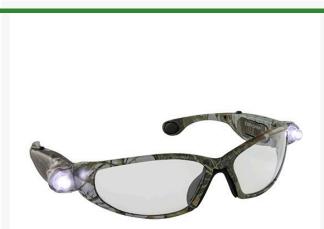

## **LED Camo Safety Glasses** RSS5421

## **Details**

Now you can enjoy light on your project with ultrabright built-in LED lights on your safety glasses. Lights can be independently turned on or off depending on your need. Hight-impact polycarbonate clear lens with 99.9% UV protection. Anti-fog and scratch resistant coating on lens. Nonslip cushioned temples. Meets ANSI-Z87.1 - 2015 standard. Camo frame. Batteries included.

- Safety glasses with built in LED lights
- Adjustable ultra-bright lights may be turned on or off
- Clear lens with anti-fog and scratch resistant coating
- High-impact lens with 99.9% UV protection
- Non-slip cushioned temples
- Camoflauge frame
- Batteries included
- Meets ANSI-Z87.1 2015 Standard