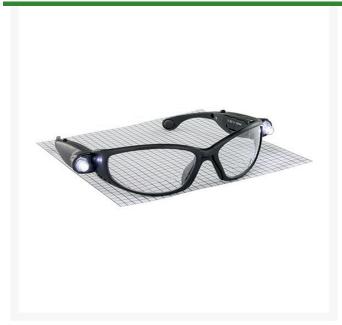

## LED Readers Safety Glasses - 2.5x

RSS5420-25

## **Details**

LED Readers safety glasses feature magnification to better view the job. Designed with adjustable ultrabright built-in LED lights that can be independently turned on or off. High-impact polycarbonate lens, 99.9% UV protection, anti-fog and scratch resistant coating on clear lens and non-slip nose piece. Meets ANSI Z87.1-2015 standard. Black frame. Batteries included.

- 2.5x magnification readers
- Built-in adjustable ultra-bright LED lights
- Lights can be independently turned on or off
- High-impact clear polycarbonate lens
- 99.9% UV protection
- Anti-fog and scratch resistant coating
- Non-slip nose piece
- Meets ANSI Z87.1-2015 standard
- Batteries included