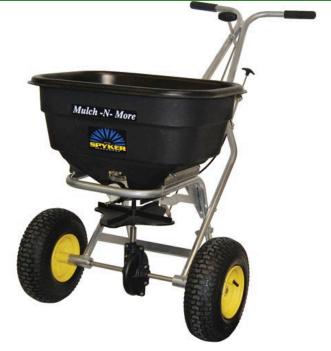

## Spyker Pro Broadcast Spreader - 120 lb Stainless Steel

RSPS60-12020

## **Details**

120 Lb. (55 kg) Capacity walk behind spreader. Poly hopper with one piece, welded stainless steel frame with 5/8" solid stainless steel axle. Split-shaft design for easy calibration. Enclosed metal gears. 13" x 5" (330mm x 127mm) pneumatic tires.

Please note: Due to excessive air freight charges, this item will be shipped ground freight.

- 120 lb Hopper Capacity stainless steel
- Stainless Steel Frame and Axle
- Spread width Up to 12'
- Remote Accuway
- Greasable Axle Bearings
- Wheels: 13" x 5"
- Dimensions: 50" x 28.5" x 37"
- Spreads seed, fertilizer, sand, ice-melt
- Cover Included