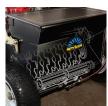

- Commercial grade power seeder, slicer and dethatcher all in one
- Forward and reverse handgrips adjust ground speed without decreasing power
- Positive lock height adjustment
- Self-propelled, hydrostatic transmission
- 20" speading width
- Parking brake
- Trailering hooks
- Left or right blade engagement handle
- Includes 10 heat-treated steel blades