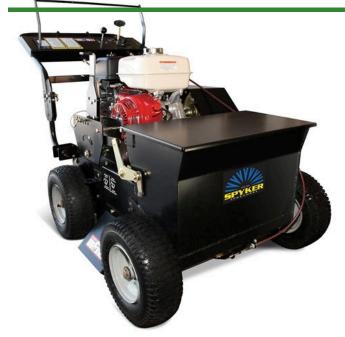

## **Details**

A commercial grade power seeder, vertical slicer and dethatcher all in one. Powered by a 270cc Honda GX270 gas-powered engine with recoil for peak performance. Forward and reverse handgrips engage the hydrostatic transmission allowing ground speed adjustment without decreasing power to the blades. Features include positive lock height adjustment, 20" spreading width, parking brake, trailering hooks and left or right hand blade engagement handle. 45 lb. Poly hopper. Powdered coated frame.

- Commercial grade power seeder, slicer and dethatcher all in one
- Forward and reverse handgrips adjust ground speed without decreasing power
- Positive lock height adjustment
- Self-propelled, hydrostatic transmission
- 20" speading width
- Parking brake
- Trailering hooks
- Left or right blade engagement handle
- Includes 10 heat-treated steel blades

## **Specifications**

Manufacturer Spyker Capacity 45 lb

Dimensions 58 x 33 x 43 in
Engine Honda GX270
Engine Displacement 270 cc (16.5 cu in)
Material Powder-Coat Painted

Steel

Tires 14 x 5-6 Pneumatic

Weight (lbs) 340 lb