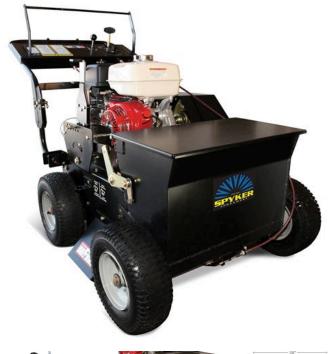

## Details

A commercial grade power seeder, vertical slicer and dethatcher all in one. Powered by a 270cc Honda GX270 gas-powered engine with recoil for peak performance. Forward and reverse handgrips engage the hydrostatic transmission allowing ground speed adjustment without decreasing power to the blades. Features include positive lock height adjustment, 20" spreading width, parking brake, trailering hooks and left or right hand blade engagement handle. 45 lb. Poly hopper. Powdered coated frame.

- Commercial grade power seeder, slicer and dethatcher all in one
- Forward and reverse handgrips adjust ground speed without decreasing power
- Positive lock height adjustment
- Self-propelled, hydrostatic transmission
- 20" speading width
- Parking brake
- Trailering hooks
- Left or right blade engagement handle
- Includes 10 heat-treated steel blades

## Specifications

| Manufacturer        | Spyker              |
|---------------------|---------------------|
| Capacity            | 45 lb               |
| Dimensions          | 58 x 33 x 43 in     |
| Engine              | Honda GX270         |
| Engine Displacement | 270 cc (16.5 cu in) |
| Material            | Powder-Coat Painted |
|                     | Steel               |
| Tires               | 14 x 5-6 Pneumatic  |
| Weight              | 340 lb              |