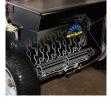

- Commercial grade power seeder, slicer and dethatcher all in one
- Forward and reverse handgrips adjust ground speed without decreasing power
- Positive lock height adjustment
- Self-propelled, hydrostatic transmission
- 20" speading width
- Parking brake
- Trailering hooks
- Left or right blade engagement handle
- Includes 10 heat-treated steel blades