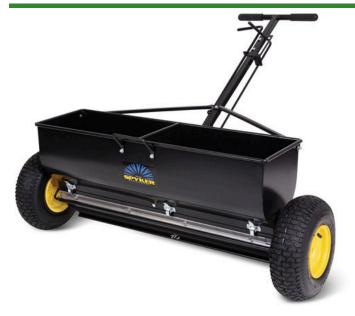

## Spyker 120 lb Drop Spreader - 120 lb -Steel Hopper

RSPP70-12010

## Details

This 36" (9143.4 mm) commercial drop spreader is ideal for spreading seed, fertilizer, sand and ice-melt all year long. Features side-by-side hopper sections allowing the spread of either 18" or 36" width exactly where you want it. In winter, apply ice melt to sidewalks and driveways to the edge of the pavement without burning the grass or raising the pH of the soil. 13" x 5" (330.2 x 127 mm) fully pneumatic tires. Powder coated steel frame. Please note: Due to excessive air freight charges, this item will be shipped ground freight.

- 36" Commercial Drop Spreader
- Use for fertilizer, seed or ice-melt
- 18" or 36" Broadcast Width
- Powder-Coated Frame
- 13" x 5" (330 mm x 127 mm) Pneumatic Tires