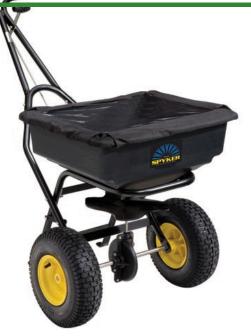

## Spyker Pro Broadcast Spreader - 80 lb Poly Hopper

RSPP60-8020

## **Details**

Large 80 lb capacity hopper projects an even spread pattern allowing for better spreading coverage. Accu-way supports the proper, consistent distribution of material being applied and prevents overspreading and striping of turf. Spyker dial offers 90 settings to accurately calibrate for the type of spreading material and ice-melt. Poly hopper with stainless steel or powder-coated frame, dual handle, and enclosed metal gears. 13" x 5" (330mm x 127mm) pneumatic tires. Screen and cover included.

Please note: Due to excessive air freight charges, this item will be shipped ground freight.

- Spreads seed, fertilizer, sand, ice-melt
- Accu-way system for better coverage
- Spread width: 4' x 12'
- Transmission: Metal gears lifetime warranty
- Frame: Powder-coated
- Wheels: 13" x 5"
- Screen and cover included

## **Specifications**

Manufacturer Spyker Capacity 80 lb

Dimensions 47" x 25" x 36.5" Material Powder-Coat Painted

Frame / Poly Hopper

Tires 13 x 5 Pneumatic

**Gritmaster** 309 Percy Osborn Road Morningside, 4001 0313035785