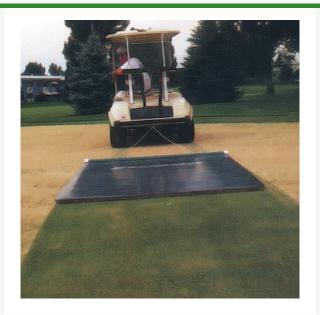

## Cocoa Fiber Tow Drag Mat - 6' x 6' 96 lbs RSP1020

## Details

A proven "single pass performance" method for top dressing golf course greens. This mat will not damage, burn or bruise tender grass. The natural cocoa fiber offers superb brooming action while effectively filling aerated holes. 2-ply backing provides multi-season use. Tow with a cart, mower or any prime mover. No maintenance. Fully assembled.