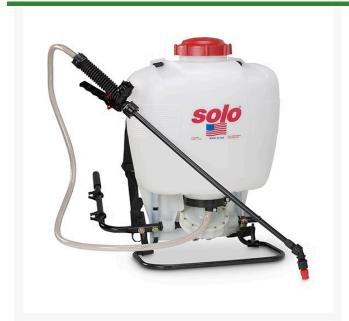

## **Solo Diaphragm Pump Backpack Sprayer - 4 gal** RSL475D

#### **Details**

This Solo high-performance diaphragm pump model provides a lower pressure (maximum of 60 psi to produce larger liquid droplets with less spray drift. The rod-actuated diaphragm pump is able to pass small abrasive particles such as wettable powders and sprays without damage to the pump assembly, making it ideal for golf courses and athletic fields.

- High-performance diaphragm pump
- For Wettable Powder, Liquid Formulations and Bleach Solutions.
- 28 in. Unbreakable Wand and Shut-off Valve for Excellent Reach
- Commercial Shut-off Valve with Lock-on/Lockoff Feature to Minimize User Fatigue
- Viton Seals in Key Locattions Ensure Long Service and Durability
- Interchangeable Pump Handle for Left or Right-Hand Operation
- 48 in. Nylon-Reinforced High-pressure Hose for Extended Reach
- Low pressure for less drift
- Rod-actuated pump to avoid damage from abrasives
- Idea for golf courses and athletic fields
- 4 gallon capacity

### **Specifications**

Manufacturer Solo Capacity 4 gal