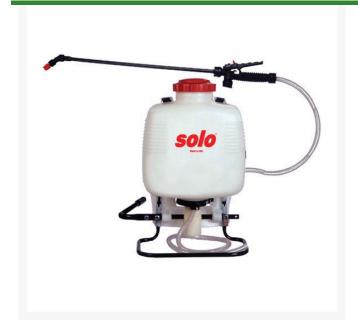

# Solo Piston Pump Backpack Sprayer - 3

#### **Details**

The ever-popular piston pump is capable of performing a variety of spraying tasks with a wide pressure range. Each sprayer is equipped with an adjustable, flat spray, hollow cone, and jet stream nozzle to accommodate virtually every spraying need. Built-in strainers and filters keep out debris. Pressure regulated to 15,30,45 or 60 psi by built-in pressure regulating valve. Unbreakable wand prevents damage. Viton seals, gaskets and O-rings provide excellent chemical resistance. Padded straps with pull tabs. Not recommended for abrasive sprays or wettable powders.

- Piston pump
- Can perform a variety of tasks with a wide pressure range
- Each sprayer is equipped with an adjustable, flat spray, hollow cone, and jet stream nozzles
- Padded straps with pull tabs
- Built-in strainers and filters to keep out debris
- Built-in pressure regulating valve