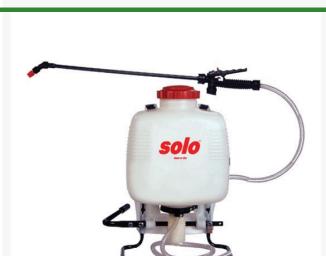

# **Solo Piston Pump Backpack Sprayer - 5** gal

RSL435P

#### **Details**

The ever-popular piston pump is capable of performing a variety of spraying tasks with a wide pressure range. Each sprayer is equipped with an adjustable, flat spray, hollow cone, and jet stream nozzle to accommodate virtually every spraying need. Built-in strainers and filters keep out debris. Pressure regulated to 15,30,45 or 60 psi by built-in pressure regulating valve. Unbreakable wand prevents damage. Viton seals, gaskets and O-rings provide excellent chemical resistance. Padded straps with pull tabs. Not recommended for abrasive sprays or wettable powders.

### **Specifications**

Manufacturer Solo Capacity 5 gal