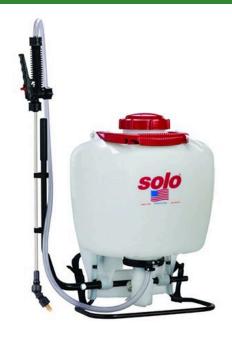

#### **Details**

The 4 gallon Solo 425 Professional backpack piston sprayer is equipped to applying spray liquid or insecticides. Features include high-performance piston pump for pressure capabilities of up to 90 psi, deluxe shoulder saver harness, 21" stainless steel wand, 48" high-pressure hose, large filling aperture, chemical resistant Viton seals, fold-away handle, shut-off valve with lock-on/lock off feature, double filtration system, and 5 nozzle assortment. TeeJet compatible. Piston pump. 4 Gal.

- Professional piston pump backpack sprayer
- High-performance piston pump for pressure up to 90 psi (w/ optional 4200215 plug, not included)
- Adjustable pressure regulator: 15, 30, 45, 60
- Shut-off valve with lock-on/lock-off
- Double filtration system
- 4-nozzle assortment: brass adjustable, fan spray, hollow cone, jet stream
- Deluxe shoulder saver harness
- Extra large carrying handle
- 21" stainless steel wand
- 48" high-pressure hose
- 4 Gallon Capacity