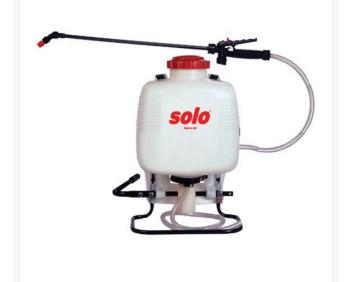

# Solo Piston Pump Backpack Sprayer - 4

**gal** RSL425P

### Details

The ever-popular piston pump is capable of performing a variety of spraying tasks with a wide pressure range. Each sprayer is equipped with an adjustable, flat spray, hollow cone, and jet stream nozzle to accommodate virtually every spraying need. Built-in strainers and filters keep out debris. Pressure regulated to 15,30,45 or 60 psi by built-in pressure regulating valve. Unbreakable wand prevents damage. Viton seals, gaskets and O-rings provide excellent chemical resistance. Padded straps with pull tabs. Not recommended for abrasive sprays or wettable powders.

- Piston pump
- Able to perform a variety of tasks with a wide pressure range
- Sprayer is equipped with an adjustable, flat spray, hollow cone, and jet stream nozzle
- Padded straps with pull tabs
- Built-in strainers and filters to keep out debris
- Built-in pressure regulating valve