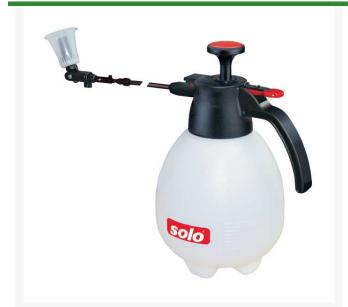

## **Solo Telescoping Handheld Sprayer - 2 Liter**

RSL420

## **Details**

The telescoping wand on the Solo 420 sprayer adjusts from 12" to 23" allowing comfortable ground level spraying without bending over. High-density polyethylene tank is UV resistant. Powered by a high efficiency piston pump for quick pressurization and chemical resistance. Pressure relief valve prevents over-pressurization. Fully adjustable nozzle. Ideal for indoor or outdoor spraying. 2 liter. 23 in. wand.

- Hand sprayer
- Spray at ground level without bending over
- Telescoping wand adjusts from 12" to 23"
- Ideal for indoor or outdoor use
- Built in drip / drift guard
- Locking trigger reduces fatigue
- Easy to fill and clean