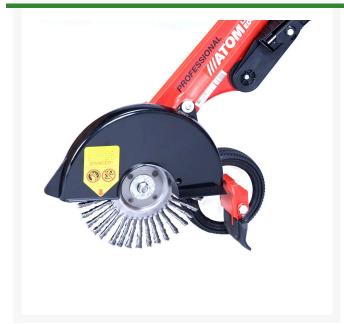

## **Details**

The Wire Brush Wheel is specially designed to edge along fences, curbs or asphalt, in concrete and brick seams, or paver-covered areas. The wire brush advantage is speed, with the forward rotation of the brush consistently pulling the edger along. The stiffness of the brush ensures a clean, crisp edge with 25-40 miles of edging. Wheelbarrow design, with the weight on the front wheel, makes it easy to use since the driver is not carrying the weight. Use with Atom RSG7000 Cart Path Edger.

- Designed to egle along fences, curbs or asphalt, in concrete or brick seams, or pavercovered areas
- Stiff brush assures clean, crisp edge
- Edges 25-40 mils
- Wheelbarrow design with weight on front wheel
- Easy to use
- Use with Atom RSG7000 Cart Path Edger