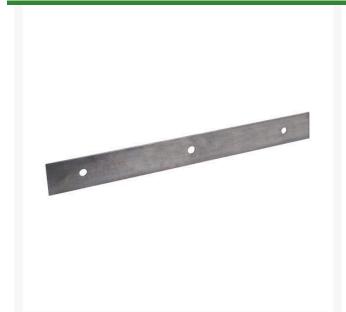

## Details

Bunker Edger Replacement Blade, fits models RSG1000, RSG2000. RSG3000. 17.25" (488 mm).

- Full crank 35 cc Honda 4 stroke engine
- 19.25" (488 mm) blade
- Severs grass runners to 7" cutting depth, gear box 35:1
- Six position height adjustment
- Meets USA, EPA, CARB and European regulations

## Specifications

| Manufacturer        | Atom              |
|---------------------|-------------------|
| Blade Length        | 17.25 in          |
| Engine Displacement | 35 cc (2.1 cu in) |
| Manufacturer's      | 1 year            |
| Warranty            |                   |
| Weight (lbs)        | 26.5 lb           |