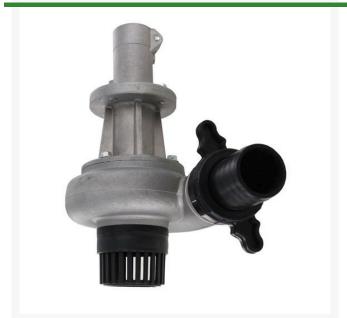

## **Details**

Convert your handheld string trimmer or brush cutter into a powerful, submersible pump. Simply snap in place and pull the trigger to remove standing water from bunkers, footings, trenches, pits, and valve boxes. Made of heavy-duty aluminum with a 1-1/4" hose connection at the pump housing and suction strainer. Pumps 30 GPM, 1,800 GPH. One person operation, no tools or adapters, no suction hose or priming and no extension cord required. Heavy duty 15' and 30' discharge hose sold separately.

## **Specifications**

Manufacturer R&R Products Flow Rate 30 gpm Weight (lbs) 4 lb

**Gritmaster** 

309 Percy Osborn Road Morningside, 4001

https://gritmaster.rrproducts.com/