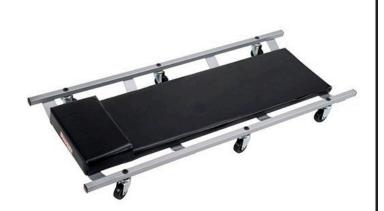

## **Pro-Lift 6 Caster Creeper**

RSFC-1004

The Pro-Lift 6 caster creeper is the perfect low profile, full length creeper for every garage. The thick vinyl cushion is supported by 4 straps for the comfort of the user. Extra cushioning is included in the headrest to give the user additional support. 6 swivel casters provide extra smooth operation and maneuverability. 350 lb weight capacity. 40-1/8" x 17" x 4".

- Extra smooth operation and support
- Vinyl padded head and back rest
- Heavy duty frame
- Easy carry design
- 350 lb capacity