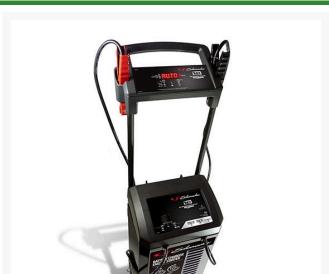

## Schumacher 6/2/40/20/250/125A Automatic Starter/Charger RSC-1352

#### **Details**

This powerful fully automated wheeled charger with engine starter designed for heavy-duty trucks, SUV's and large engines. Delivers 250/125A engine start, 40/20A boost mode to quickly brings deeply discharged batteries back to life plus 6-2 for charge/maintain. A powerful 250A/12V and 125A/24V for engine start. Includes microprocessor controlled, multi-function battery tester, multi-stage charging and automatic voltage detection, float mode monitoring.

- 250/125A Engine Start
- 40/20A Boost Mode
- 6 2A Charge/Maintain
- Multi-function Battery Tester for battery status and analysis
- Microprocessor Controlled Automatically Adjusts Amperage Rate
- Multi-Stage Charging for Added Precision Safety and Battery Life
- Float Mode Monitoring
- Auto Voltage Detection
- Reverse Hook-Up Protection
- Scrolling Digital Display Step-BY-Step Instructions for Battery Charging
- LED Indicators and Push-Button Controls
- 4-Gauge Output Cables Flexible in Cold Weather
- Clamps and Cords on Front of Unit
- Compact Wheels for Easy Storage
- Schu Eco Energy Meets Highest Industry Standars
- DOE Complaint
- Includes Schumacher SC 1352 Manual