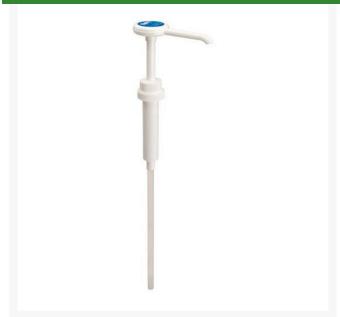

## **OPTI-2 One Gallon Pump**

R223

## **Details**

Get a perfect measure every time with just two pumps per gallon of Opti-2 oil. Will not lose its prime when left idle. Clean and easy to use--leaves no sticky measuring cup residue. Tested with more than 2,000 pumps without noticeable wear. Use with one gallon or five gallon pail.

- Perfect measure every time
- 2 pumps per gallon
- Will not lose its prime when left idle
- Clean and easy to use
- Leaves no sticky residue
- No noticeable wear in over 2,000 pumps
- Fits one gallon or 5 gallon pail