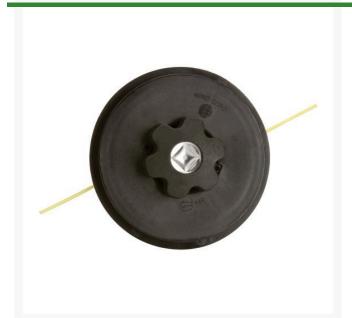

## **Details**

Commercial 4-1/2" Bump Feed trimmer heads of heavy duty materials for long lasting performance. Head kits include trimmer head and adapter bolts. Use with .095" trimmer lines.

 $M8 \times 1.25 \text{ RH Male } M8 \times 1.25 \text{ RH Female } M10 \times 1.25 \text{ LH Female}$ 