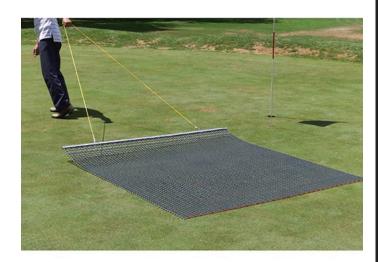

## **Details**

Perfectly level and smooth the surface on dirt, gravel, clay or sand. Ideal for top dressing and breaking up aerification plugs on golf course greens and fairways, dragging baseball fields and track surfaces, sand trap raking, and debris removal before laying sod or grass seed. Rust resistant. Reversible. Rolls up like carpet for easy cleaning. Mesh size 1" x 1", Crimp 3/8" deep x .046" thick, 13 gauge (.0915") galvanized steel rods. Wt. 1.6 lbs/sq ft. Pull rope attached.