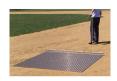

## **Details**

Perfectly level and smooth the surface on dirt, gravel, clay or sand. Ideal for top dressing and breaking up aerification plugs on golf course greens and fairways, dragging baseball fields and track surfaces, sand trap raking, and debris removal before laying sod or grass seed. Rust resistant. Reversible. Rolls up like carpet for easy cleaning. Mesh size 1" x 1", Crimp 3/8" deep x .046" thick, 13 gauge (.0915") galvanized steel rods. Wt. 1.6 lbs/sq ft. Pull rope attached.