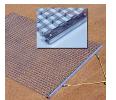

## **Details**

Perfectly level and smooth the surface on dirt, gravel, clay or sand. Ideal for top dressing and breaking up aerification plugs on golf course greens and fairways, dragging baseball fields and track surfaces, sand trap raking, and debris removal before laying sod or grass seed. Rust resistant. Reversible. Rolls up like carpet for easy cleaning. Mesh size 1" x 1", Crimp 3/8" deep x .046" thick, 13 gauge (.0915") galvanized steel rods. Wt. 1.6 lbs/sq ft. Pull rope attached.