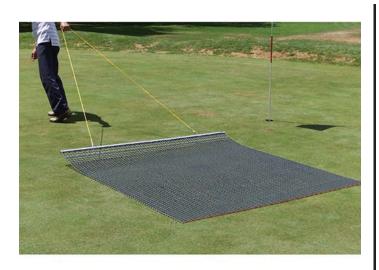

## Keystone Steel Drag Mat - 4' x 6' 43 lbs R100486

## Details

Perfectly level and smooth the surface on dirt, gravel, clay or sand. Ideal for top dressing and breaking up aerification plugs on golf course greens and fairways, dragging baseball fields and track surfaces, sand trap raking, and debris removal before laying sod or grass seed. Rust resistant. Reversible. Rolls up like carpet for easy cleaning. Mesh size 1" x 1", Crimp 3/8" deep x .046" thick, 13 gauge (.0915") galvanized steel rods. Wt. 1.6 lbs/sq ft. Pull rope attached.