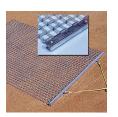

## Details

Perfectly level and smooth the surface on dirt, gravel, clay or sand. Ideal for top dressing and breaking up aerification plugs on golf course greens and fairways, dragging baseball fields and track surfaces, sand trap raking, and debris removal before laying sod or grass seed. Rust resistant. Reversible. Rolls up like carpet for easy cleaning. Mesh size 1" x 1", Crimp 3/8" deep x .046" thick, 13 gauge (.0915") galvanized steel rods. Wt. 1.6 lbs/sq ft. Pull rope attached.