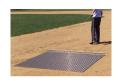

## **Details**

Perfectly level and smooth the surface on dirt, gravel, clay or sand. Ideal for top dressing and breaking up aerification plugs on golf course greens and fairways, dragging baseball fields and track surfaces, sand trap raking, and debris removal before laying sod or grass seed. Rust resistant. Reversible. Rolls up like carpet for easy cleaning. Mesh size 1" x 1", Crimp 3/8" deep x .046" thick, 13 gauge (.0915") galvanized steel rods. Wt. 1.6 lbs/sq ft. Pull rope attached.