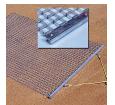

## **Details**

Perfectly level and smooth the surface on dirt, gravel, clay or sand. Ideal for top dressing and breaking up aerification plugs on golf course greens and fairways, dragging baseball fields and track surfaces, sand trap raking, and debris removal before laying sod or grass seed. Rust resistant. Reversible. Rolls up like carpet for easy cleaning. Mesh size 1" x 1", Crimp 3/8" deep x .046" thick, 13 gauge (.0915") galvanized steel rods. Wt. 1.6 lbs/sq ft. Pull rope attached.