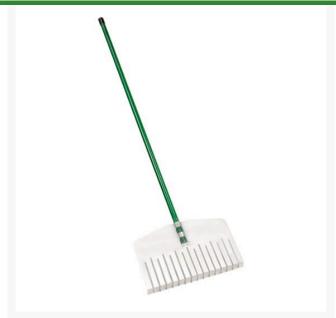

# Wide Tooth Debris Rake, 20"

R2120

#### **Details**

This unique rake is designed with 3/4" wide aluminum teeth set 1/4" apart for easy removal of aerification plugs, pine cones and grass clippings delivering a fast, clean rake path. It's 20" wide with 48" aluminum handle.

- 20 in. wide head
- 3/4 inch wide aluminum teeth set 1/4 inch apart
- Creates fast, clean rake path
- Easily removes aerification plugs and more
- 48 in. aluminum handle