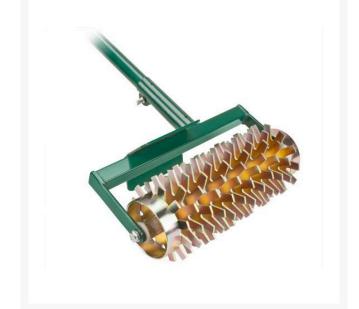

## Rotary Seed Slotter R2113

## Details

Rotary tool overseeds effectively while protecting the turf surface. Its flat-bottom slot blades only penetrate 1/2" which allows more seed to germinate quickly. Moisture is absorbed better, producing stronger root growth. Less seed is wasted and less play time is lost on the course. Twelve blade slotter reel and footpad. 12" width; 12-1/2 lbs. Includes removable 6' fiberglass handle.

- Eliminates seed waste
- Protects turf surface
- Only penetrates 1/2" so more seed germinates quickly
- Moisture absorbs better
- For stronger root growth
- Less lost play time
- 12 slotter blades
- 12" wide head
- Weight 12-1/2 lbs.
- 6' fiberglass handle