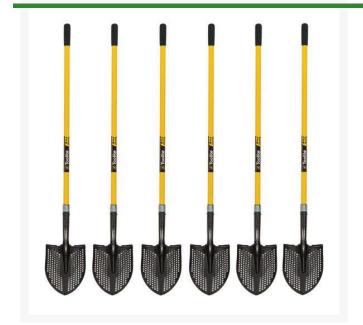

## **Toolite Sifter Shovel - Round Point -CARTON/6** R2111

## Details

Designed with perforations that sift and separate unwanted debris. Pea-size holes allow sand, dirt, mud, clay, water and gravel to sift through making the shovel more efficient and lighter weight. Ideal for golf course bunkers, sports fields maintenance, landscaping, irrigation ditches, ponds and concrete work. Durable, 14-gauge tempered steel with 48" fiberglass handle. Box of 6.

- Pea-sized holes sift and separate debris
- Lightweight, durable and effective
- Ideal for golf course bunkers
- Fiberglass handle
- Round point