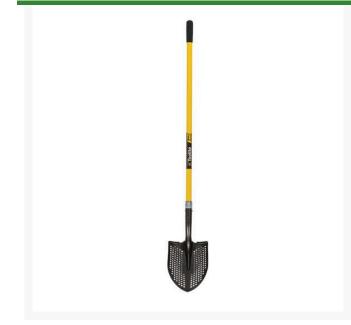

## **Toolite Round Point Sifter Shovel** R2109

## Details

Designed with perforations that sift and separate unwanted debris. Pea-size holes allow sand, dirt, mud, clay, water and gravel to sift through making the shovel more efficient and lighter weight. Ideal for golf course bunkers, sports fields maintenance, landscaping, irrigation ditches, ponds and concrete work. Durable, 14-gauge tempered steel with 48" straight fiberglass handle

- Pea-sized holes sift and separate debris
- Durable, lightweight and effective
- Ideal for golf course bunkers
- Round- point head