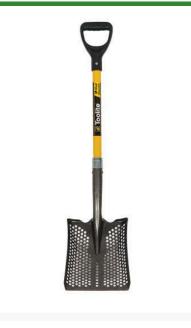

## Toolite Square Point Sifter Shovel - D-Grip Handle R2108-D

## Details

Designed with perforations that sift and separate unwanted debris. Pea-size holes allow sand, dirt, mud, clay, water and gravel to sift through making the shovel more efficient and lighter weight. Ideal for golf course bunkers, sports fields maintenance, landscaping, irrigation ditches, ponds and concrete work. Durable, 14-gauge tempered steel with 29" fiberglass D-grip handle.

- Pea-sized holes sift and separate debris
- Lightweight, durable, and effective
- Ideal for golf course bunkers
- Fiberglass handle