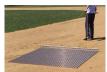

## **Details**

Perfectly level and smooth the surface on dirt, gravel, clay or sand. Ideal for top dressing and breaking up aerification plugs on golf course greens and fairways, dragging baseball fields and track surfaces, sand trap raking, and debris removal before laying sod or grass seed. Rust resistant. Reversible. Rolls up like carpet for easy cleaning. Mesh size 1" x 1", Crimp 3/8" deep x .046" thick, 13 gauge (.0915") galvanized steel rods. Wt. 1.6 lbs/sq ft. Pull rope attached.