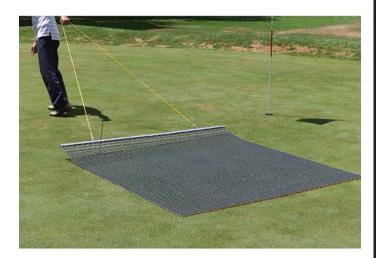

## **Details**

Perfectly level and smooth the surface on dirt, gravel, clay or sand. Ideal for top dressing and breaking up aerification plugs on golf course greens and fairways, dragging baseball fields and track surfaces, sand trap raking, and debris removal before laying sod or grass seed. Rust resistant. Reversible. Rolls up like carpet for easy cleaning. Mesh size 1" x 1", Crimp 3/8" deep x .046" thick, 13 gauge (.0915") galvanized steel rods. Wt. 1.6 lbs/sq ft. Pull rope attached.