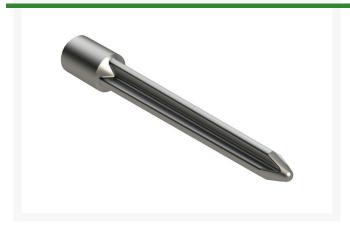

## Alloy Shatter Tine - .875MT x 6.000L x .625 Cross OD

## **Details**

With their "+" shape, Shatter Tines relieve compaction and allow water, air and nutrients to flow in the root zones and beyond with virtually no visible surface disturbance. Because of their unique shape the aerating area is maximized while allowing play to be resumed immediately. R&R Shatter Tines are manufactured from special high-carbon alloy investment castings and heat treated to RC45-48 in our own facility to ensure you of optimum quality.

## **Specifications**

Manufacturer R&R Products
A - Tine Type Alloy Shatter
B - Tine Mounting .875 in (22mm)

Dia.

C - Tine Length 6 in (152mm)

D - Tine Tip Outside .625 in cross (15.9mm)

(Hole) Dia.