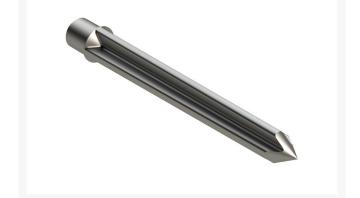

## Alloy Shatter Tine - .625MT x 5.500L x .625 Cross OD

R201619

## Details

With their "+" shape, Shatter Tines relieve compaction and allow water, air and nutrients to flow in the root zones and beyond with virtually no visible surface disturbance. Because of their unique shape the aerating area is maximized while allowing play to be resumed immediately. R&R Shatter Tines are manufactured from special high-carbon alloy investment castings and heat treated to RC45-48 in our own facility to ensure you of optimum quality.

## Specifications

Manufacturer A - Tine Type B - Tine Mounting Dia. C - Tine Length D - Tine Tip Outside (Hole) Dia. R&R Products Alloy Shatter .625 in (15.9mm)

5.500 in (140mm) .625 in cross (15.9mm)