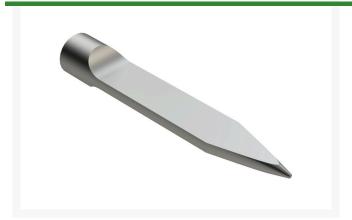

# Slicing Knife Tine - .750MT x 4.750L

#### **Details**

Alloy Slicing Knife Tines allow water, air and nutrients to flow into the root zones and beyond with virtually no visible surface disturbance, allowing play to be resumed immediately. All of these tines are precision machined out of solid high-carbon alloy steel bar and heat treated in our own facility to RC45-48 and carry the same lifetime guarantee of quality as all our other tines.

### **Specifications**

Manufacturer R&R Products
A - Tine Type Alloy Slicing Knife
B - Tine Mounting .750 in (19mm)

Dia.

C - Tine Length 4.75 in (121mm)

D - Tine Tip Outside .750 in x .160 in (19mm

(Hole) Dia. x 4mm)